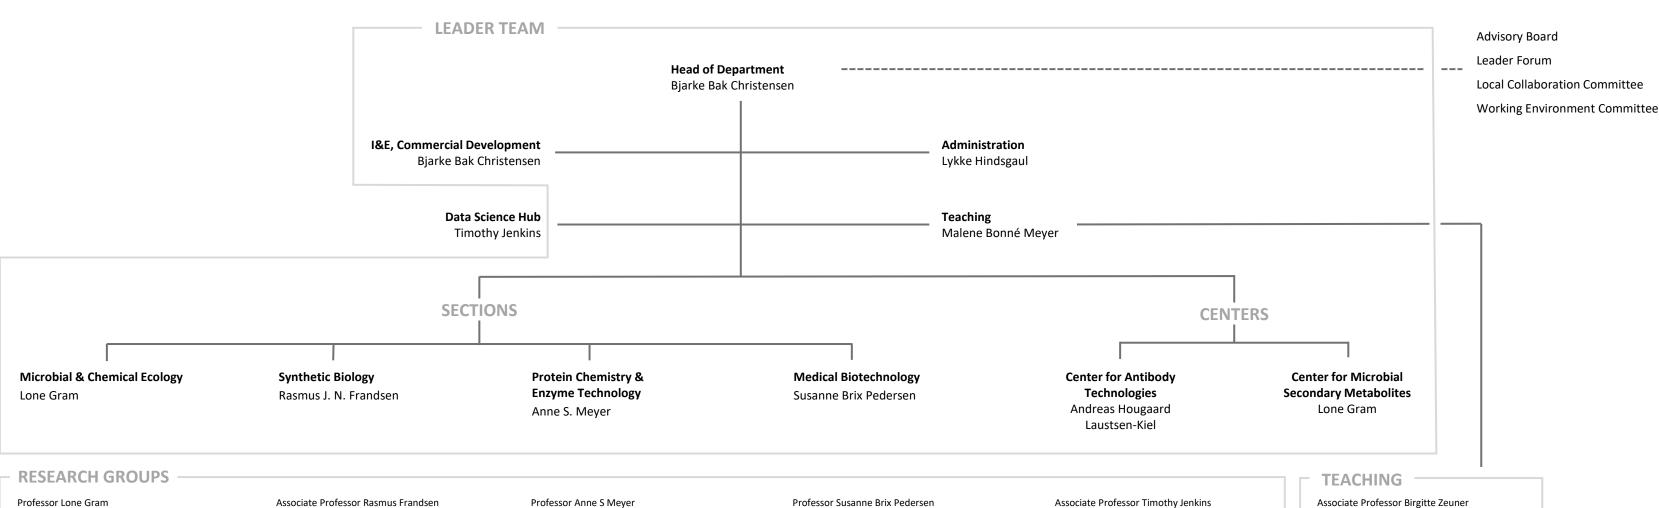

**Professor Lone Gram Bacterial Ecophysiology & Biotechnology** 

Professor Lars Jelsbak Microbiome Interactions and Engineering

Associate Professor Mogens Kilstrup **Metabolic Signaling & Regulation** 

Professor Thomas O. Larsen **Natural Product Discovery** 

Associate Professor Ling Ding **Bioactive Microbial Small Molecules** 

Associate Professor Mikkel Bentzon-Tilia **Molecular Microbial Ecology** 

Senior Researcher Arnaud Dechesne **Integrative Microbial Ecology** 

Associate Professor Rasmus Frandsen **Biosynthetic Pathway Engineering** 

Professor Uffe Hasbro Mortensen **Eukaryotic Molecular Cell Factories** 

Professor Jens Frisvad **Fungal Chemodiversity** 

Associate Professor José L M Ruiz Yeast Biotechnology & Fermentation

Professor Solange Mussatto

**Biomass Conversion & Bioprocess Technology** 

Professor Anne S Meyer **Enzyme Technology** 

**Professor Birte Svensson Enzyme & Protein Chemistry** 

Professor Maher A Hachem **Protein Glycoscience & Biotechnology** 

Professor Preben Morth Structural Enzymology

Professor Peter Westh Interfacial Enzymology

Professor Alexander Büll **Protein Biophysics** 

Professor Bernhard Henrissat **Enzyme Discovery** 

Associate Professor Jane Agger Lignin Biotechnology

Associate Professor Birgitte Zeuner **Enzymatic Synthesis Technology** 

Associate Professor Marie Sofie Møller **Applied Molecular Enzyme Chemistry** 

Professor Susanne Brix Pedersen Disease Systems Immunology

Professor Steffen Goletz Biotherapeutic Glycoengineering & Immunology Digital Biotechnology Lab

Professor Jenny Emnéus **Bioanalytical Systems** 

Cell Diversity Lab

Associate Professor Rune Busk Damgaard **Ubiquitin Signaling & Inflammation** 

Associate Professor Erwin Schoof

Associate Professor Chiara Francavilla

**Cell Signaling Architecture** Senior Researcher Kerstin Skovgaard

**Antiviral Immunomics** 

Associate Professor Hooman Hefzi **Advanced Mammalian Cell Engineering** 

Professor Winnie Svendsen Nano Bio Integrated Systems Associate Professor Birgitte Zeuner **BSc Biotechnology** 

Professor Thomas Ostenfeld Larsen MSc Biotechnology

Associate Professor Ling Ding MSc Life Science Eng & Informatics

Professor Lars Jelsbak & Section delegates PhD School

Joint Program Manager Friederike Buchholz Fermentation Program, MSc, PhD, LLL

Head of Teaching Malene Bonné Meyer AIM-Bio BSc, MSc, PhD, LLL

AC Administrator Jennifer Hemphill & Various scientists **Continuing education** 

**Student Organizations:** 

Biotech Academy, SBE, Eduforce, Biobuilders, DetectUs

## INFRASTRUCTURE CORE FACILITIES

Core Manager Claus Sternberg **DTU Bioimaging Core** 

Core Manager Aaron Andersen **DTU Metabolomics Core** 

Core Manager Jakob Blæsbjerg Hoof **IBT Culture Collection** 

Core Manager José L M Ruiz **DTU Fermentation Core** 

Core Manager Alexander Büll **DTU Protein Biophysics Core** 

Core Managers Jane Agger & Jesper Holck **DTU Carbohydrate Analytics Core** 

Core Manager Preben Morth Structural Biology Core

Core Manager Marie V Lukassen

**DTU Proteomics Core**